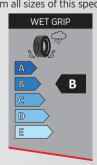

| <b>INDEX</b> |
|--------------|--------------|
| 245/70 R19.5 | 141/140J     |
| 265/70 R19.5 | 143/141J     |
| 285/70 R19.5 | 150/148J     |



#### **PATTERN PROPERTIES**



Computer designed tire profile and block arrays offer safe and balanced driving.



Excellent carcass structure is suitable for retreading several times.



Optimised tread design provides resistance against irregular wear by balancing the pressure equally under load.



Offers excellent grip and short braking distance with numerous sipes and z-shaped circumferential blocks.



Special tread compound and robust structure ensure longevity and economic fuel consumption.



Circumferential grooves discharge water quickly and efficiently.

#### **EU LABEL**

Average values from all sizes of this specific model.













# NZ 300

NZ 300 is a free rolling trailer tire. Its special pattern design enables exceptional wet grip. Optimised tread area provides resistance against irregular wear. Strong carcass structure is resistant to cuts and stone retention. Its special compound promises longevity.

| ALL SIZES    | ■ INDEX |
|--------------|---------|
| 385/55 R22.5 | 160K    |
| 385/65 R22.5 | 160K    |
| 385/65 R22.5 | 164K    |
| 435/50 R19.5 | 160J    |



#### **PATTERN PROPERTIES**



Optimized tread design provides resistance against irregular wear by balancing the pressure equally under load.



Five circumferential ribs provide resistance against irregular wear.



Lateral sipes provide short braking distance.



High-strength carcass with completely steel frame provides long life and retre