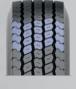

# SH 100

SH 100 is a free rolling trailer tire. Tread pattern geometry is optimized to deliver steering and grip on wet roads. Exceptional carcass structure provides outstanding braking performance.

| ALL SIZES    | <b>INDEX</b> |
|--------------|--------------|
| 245/70 R19.5 | 141/140J     |
| 265/70 R19.5 | 143/141J     |
| 285/70 R19.5 | 150/148J     |

#### **PATTERN PROPERTIES**

Computer designed tire profile and block arrays offer safe and balanced driving.

Excellent carcass structure is suitable for retreading several times.

Optimised tread design provides resistance against irregular wear by balancing the pressure equally under load.

Offers excellent grip and short braking distance with numerous sipes and z-shaped circumferential blocks.

Special tread compound and robust structure ensure longevity and economic fuel consumption.

Circumferential grooves discharge water quickly and efficiently.