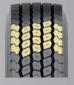

## **NH 100**

NH 100 Progreen is a free rolling trailer tire specifically designed for fuel efficiency. It provides exceptional wet grip performance. Its strong carcass structure ensures longevity and reduces irregular wear.

#### **PATTERN PROPERTIES**

Five circumferential blocks provide excellent cornering stability.

Optimized pattern design and specially developed tread compound decreases fuel consumption.

Z-shaped block and zigzag structure provides excellent handling on wet road.

Special angled circumferential grooves minimize pebble penetration while allowing quick and efficient water drainage.

Excellent carcass structure is suitable for retreading several times.