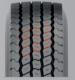

# NZ 300

NZ 300 is a free rolling trailer tire. Its special pattern design enables exceptional wet grip. Optimised tread area provides resistance against irregular wear. Strong carcass structure is resistant to cuts and stone retention. Its special compound promises longevity.

#### **PATTERN PROPERTIES**

Optimized tread design provides resistance against irregular wear by balancing the pressure equally under load.

Five circumferential ribs provide resistance against irregular wear.

Lateral sipes provide short braking distance.

High-strength carcass with completely steel frame provides long life and retreadability.

Circumferential grooves drain water quickly and efficiently.