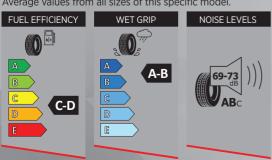

ALL SIZES    | <b>INDEX</b> |
|--------------|--------------|
| 215/75 R17.5 | 135/133J     |
| 235/75 R17.5 | 143/141J     |
| 245/70 R17.5 | 143/141J     |
| 245/70 R19.5 | 141/140J     |
| 265/70 R19.5 | 143/141J     |
| 285/70 R19.5 | 150/148J     |



#### **PATTERN PROPERTIES**



Five circumferential blocks provide excellent cornering stability.



Optimized pattern design and specially developed tread compound decreases fuel consumption.



Z-shaped block and zigzag structure provides excellent handling on wet road.



Special angled circumferential grooves minimize pebble penetration while allowing quick and efficient water drainage.



Excellent carcass structure is suitable for retreading several times.

#### **EU LABEL**

Average values from all sizes of this specific model.







# SH 100

SH 100 is a free rolling trailer tire. Tread pattern geometry is optimized to deliver steering and grip on wet roads. Exceptional carcass structure provides outstanding braking performance.

| ALL SIZES    | <b>INDEX</b> |
|--------------|--------------|
| 245/70 R19.5 | 141/140J     |
| 265/70 R19.5 | 143/141J     |
| 285/70 R19.5 | 150/148J     |



#### **PATTERN PROPERTIES**



Computer designed tire profile and block arrays offer safe and balanced driving.



Excellent carcass structure is suitable for retreading several times.



Optimised tread design provides resistance against irregular wear by balancing the pressure equally under load.



Offers excellent grip and short braking distance with numerous sipes and z-shaped circumferential blocks.



Special tread comp