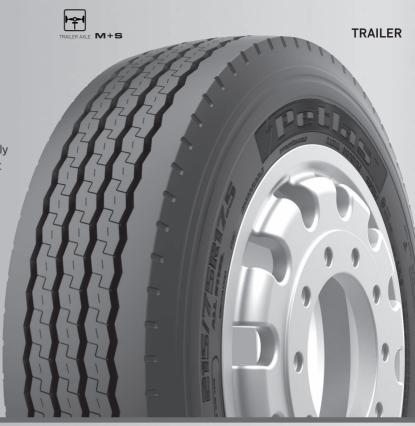

## **NH 100**

NH 100 Progreen is a free rolling trailer tire specifically designed for fuel efficiency. It provides exceptional wet grip performance. Its strong carcass structure ensures longevity and reduces irregular wear.

#### **PATTERN PROPERTIES**

Five circumferential blocks provide excellent cornering stability.

Optimized pattern design and specially developed tread compound decreases fuel consumption.

Z-shaped block and zigzag structure provides excellent handling on wet road.

Special angled circumferential grooves minimize pebble penetration while allowing quick and efficient water drainage.

Excellent carcass structure is suitable for retreading several times.