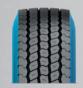

# NZ 305

NZ 305 is a free rolling trailer tire. Special tread design provides exceptional grip on wet roads and ensures outstanding mileage performance.

| ALL SIZES    | INDEX    |
|--------------|----------|
| 215/75 R17.5 | 135/133J |
| 235/75 R17.5 | 143/141J |
| 385/65 R22.5 | 160K     |
| 385/65 R22.5 | 164K     |

#### **PATTERN PROPERTIES**

Five circumferential ribs provide excellent cornering stability.

Blocked pattern structure provides superior handling on wet and snowy roads.

Lateral sipes ensure short braking distance.

High-strength carcass with completely steel frame provides long life retreadability.

Circumferential grooves drain water quickly and efficiently.