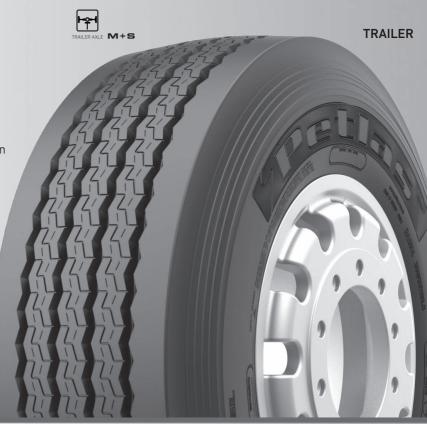

## **NH 100**

NH 100 Progreen is a free rolling trailer tire specifically designed for fuel efficiency. It provides exceptional wet grip performance. Its strong carcass structure ensures longevity and reduces irregular wear.

#### **PATTERN PROPERTIES**

Five circumferential blocks provide excellent cornering stability.

Optimized pattern design and specially developed tread compound decreases fuel consumption.

Z-shaped block and zigzag structure provides excellent handling on wet road.

Special angled circumferential grooves minimize pebble penetration while allowing quick and efficient water drainage.

Excellent carcass structure is suitable for retreading several times.