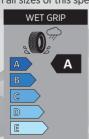

ance against irregular wear. Strong carcass structure is resistant to cuts and stone retention. Its special compound promises longevity.

| ALL SIZES    | ■ INDEX |
|--------------|---------|
| 385/55 R22.5 | 160K    |
| 385/65 R22.5 | 160K    |
| 385/65 R22.5 | 164K    |
| 435/50 R19.5 | 160J    |



#### **PATTERN PROPERTIES**



Optimized tread design provides resistance against irregular wear by balancing the pressure equally under load.



Five circumferential ribs provide resistance against irregular wear.



Lateral sipes provide short braking distance.



High-strength carcass with completely steel frame provides long life and retreadability.



Circumferential grooves drain water quickly and efficiently.

#### **EU LABEL**

Average values from all sizes of this specific model.











# NZ 305

NZ 305 is a free rolling trailer tire. Special tread design provides exceptional grip on wet roads and ensures outstanding mileage performance.

| ALL SIZES    | INDEX    |
|--------------|----------|
| 215/75 R17.5 | 135/133J |
| 235/75 R17.5 | 143/141J |
| 385/65 R22.5 | 160K     |
| 385/65 R22.5 | 164K     |



#### **PATTERN PROPERTIES**



Five circumferential ribs provide excellent cornering stability.



Blocked pattern structure provides superior handling on wet and snowy roads.



Lateral sipes ensure short braking distance.



High-strength carcass with completely steel frame provides long life retreadability.



Circumferential grooves drain water quickly and efficiently.

#### **EU LABEL**

Average values from all sizes of this specific model.





## THE TRUC