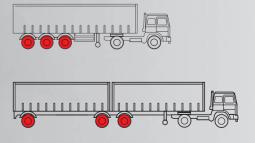

## **NH 100**

NH 100 Progreen is a free rolling trailer tire specifically designed for fuel efficiency. It provides exceptional wet grip performance. Its strong carcass structure ensures longevity and reduces irregular wear.

# SH 100

SH 100 is a free rolling trailer tire. Tread pattern geometry is optimized to deliver steering and grip on wet roads. Exceptional carcass structure provides outstanding braking performance.

| ALL SIZES    | <b>INDEX</b> |
|--------------|--------------|
| 245/70 R19.5 | 141/140J     |
| 265/70 R19.5 | 143/141J     |
| 285/70 R19.5 | 150/148J     |

# NZ 300

NZ 300 is a free rolling trailer tire. Its special pattern design enables exceptional wet grip. Optimised tread area provides resistance against irregular wear. Strong carcass structure is resistant to cuts and stone retention. Its special compound promises longevity.

# NZ 305

NZ 305 is a free rolling trailer tire. Special tread design provides exceptional grip on wet roads and ensures outstanding mileage performance.

| ALL SIZES    | INDEX    |
|--------------|----------|
| 215/75 R17.5 | 135/133J |
| 235/75 R17.5 | 143/141J |
| 385/65 R22.5 | 160K     |
| 385/65 R22.5 | 164K     |